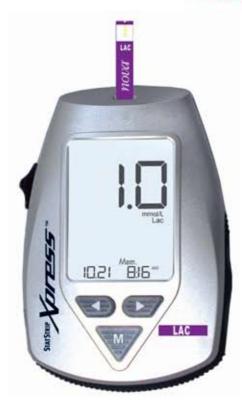

# STATSENSOR XPRESS LACTATE METER

- · Results in 13 seconds
- · Easy to use
- Portable
- Small 0.6μl sample size
- · Capillary, venous or arterial whole blood
- Stores 400 Patient results
- Corrects result for HCT
- . No user calibration
- · Eliminates interfering substances

NovaVet StatSensor Xpress Lactate Meter for use in the quantitative determination of Lactate in fresh capillary, venous and arterial whole blood.

Hand-held, battery-powered, in vitro diagnostic laboratory instrument that works in conjunction with Nova Biomedical lactate electrochemical test strips to measure lactate in a whole blood sample.

The meter can store up to 400 patient and/or quality control test results and has a built-in beeper for audible alerts and prompts.

Tel: +44 (0)1204 669033 Fax: +44(0)1204 669034

Email: sales@woodleyequipment.com Web: www.woodleyequipment.com WOODLEY
EQUIPMENT COMPANY LTD.