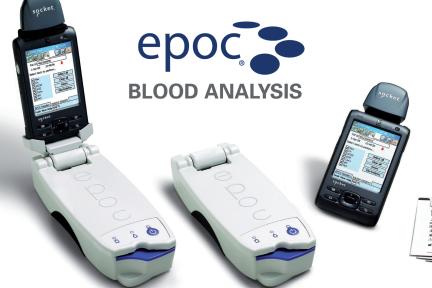

## ANNOUNCING THE NEXT GENERATION OF **HANDHELD CRITICAL CARE ANALYSERS**

The epoc, developed by the founder of the i-STAT analyser, is the first wireless point of care testing solution to use Smart Card technology. The epoc provides immediate blood gas, electrolyte and critical care biochemistry results directly to a hand held pda (included) and wirelessly interfaces to an electronic data manager (EDM) and bluetooth printer. It is a completely

affordable analyser that is easy to use and requires no refrigeration of consumables.

Contact us for a demonstration and discuss our not to be missed trade-in offer for your i-STAT® System\*

\*i-STAT® is a registered trade mark of Abbott Point of Care Inc.