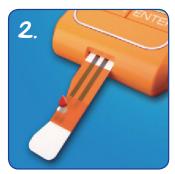

### 4 Simple Steps How to use:

**1.** Insert the strip into the meter.

**2.** Apply single drop of sample to the reaction zone on strip.

**3.** Blood is automatically aspirated and measurement begins.

 The result is displayed in 45 seconds.