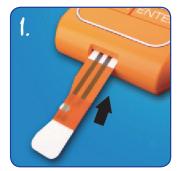

### 4 Simple Steps How to use:

**1.** Insert the strip into the meter.

**2.** Apply single drop of sample to the reaction zone on strip.

**3.** Blood is automatically aspirated and measurement begins.

 The result is displayed in 45 seconds.