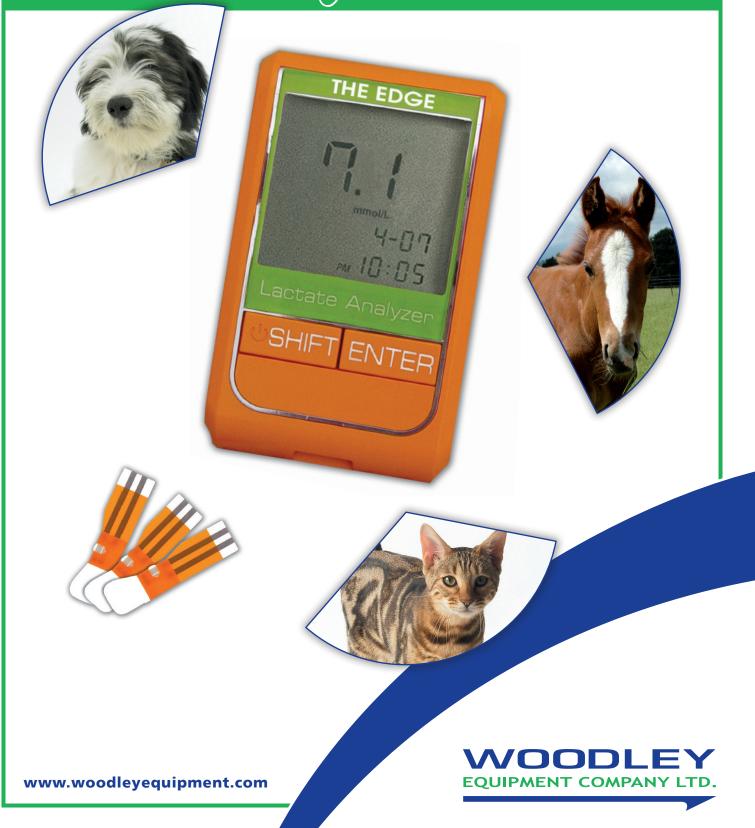

### 4 Simple Steps How to use:

**1.** Insert the strip into the meter.

**2.** Apply single drop of sample to the reaction zone on strip.

**3.** Blood is automatically aspirated and measurement begins.

 The result is displayed in 45 seconds.