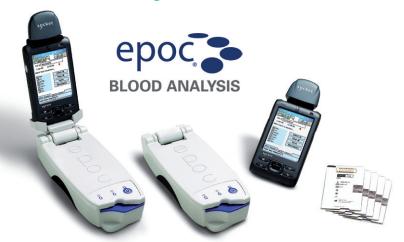

### :: a cost effective, state of the art point of care solution ::

The epoc, developed by the founder of the i-STAT analyser, is the first wireless point of care testing solution to use Smart Card technology. The epoc provides immediate blood gas, electrolyte and critical care biochemistry results directly to a handheld PDA (included) and wirelessly interfaces to an electronic data manager (EDM) and bluetooth printer. It is a completely affordable analyser that is easy to use and requires no refrigeration of consumables.

### **Key Features:**

- Accurate blood gas, electrolyte and critical care biochemistry results in 30 seconds
- Room temperature cartridge storage
- 100 µl sample volume, eliminating overfill issues
- Wireless system that interfaces to an electronic data manager (EDM) and Bluetooth printer
- Veterinary specific software does not require biannual software updates
- Easy to use with touch screen technology
- Completely portable handheld system with rechargeable battery
- Ready to use anytime, anywhere in-practice, theatre, client site or yard
- Integrated calibration and quality checks
- Bar-coded smart cards for error free identification
- · 2000 patient results stored on analyser
- Ability to input all patient data, temperature and even ventilator settings
- Cartridge batch numbers automatically linked to patient results
- New parameters continually being developed