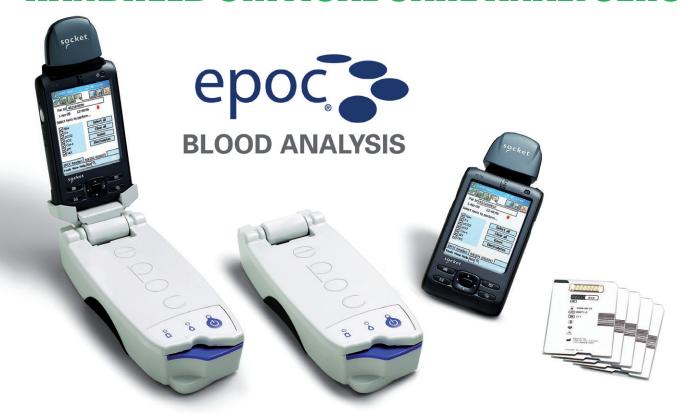

### :: a cost effective, state of the art point of care solution ::

The epoc, developed by the founder of the i-STAT analyser, is the first wireless point of care testing solution to use Smart Card technology. The epoc provides immediate blood gas, electrolyte and critical care biochemistry results directly to a handheld PDA (included) and wirelessly interfaces to an electronic data manager (EDM) and bluetooth printer. It is a completely affordable analyser that is easy to use and requires no refrigeration of consumables.

### **Key Features:**

- Accurate blood gas, electrolyte and critical care biochemistry results in 30 seconds
- Room temperature cartridge storage
- 100 µl sample volume, eliminating overfill issues
- Wireless system that interfaces to an electronic data manager (EDM) and Bluetooth printer
- Veterinary specific software does not require biannual software updates
- Easy to use with touch screen technology
- Completely portable handheld system with rechargeable battery
- Ready to use anytime, anywhere in-practice, theatre, client site or yard
- Integrated calibration and quality checks
- Bar-coded smart cards for error free identification
- · 2000 patient results stored on analyser
- Ability to input all patient data, temperature and even ventilator settings
- Cartridge batch numbers automatically linked to patient results
- New parameters continually being developed