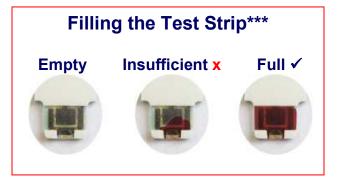

## **Testing a Sample**

- 1. Insert correct species chip (DOG or CAT) when g-Pet is switched off
- 2. Match the code number displayed on the g-Pet with the code on the strip vial
- 3. Remove a test strip from the vial and re-cap immediately (store at room temp)
- 4. Insert test strip into the test port, white side facing up
- 5. The species code will display. Ensure this matches code on g-Pet strip vial
- 6. Sample whole blood using an insulin syringe or lancet provided
- 7. Apply sample to tip of test strip. Ensure the sample confirmation window is filled with blood\*\*\*
- 8. Result displayed in 8 seconds and stored in memory
- 9. Discard used strip in clinical waste

## **Testing the Quality Control Solution**

- 1. Insert a species chip when the g-Pet is switched off
- 2. Match the code number displayed on the g-Pet with the code on the strip vial
- 3. Insert test strip into the test port, white side facing up
- 4. The species code will display. Ensure this matches code on g-Pet strip vial
- 5. Press S button for 3 seconds until symbol appears
- 6. Mix control solution bottle then discard first drop
- 7. Squeeze a small drop of solution onto a clean surface and apply to tip of test strip. Ensure the sample confirmation window is filled with blood\*\*\*
- 8. Result displayed in 8 seconds and stored in memory
- 9. Compare result to specified range on test strip vial
- 10. Discard used strip in clinical waste