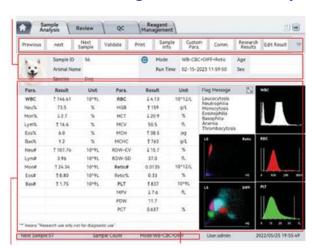

#### **Parameters**

WBC LYM# HCT Retic# HGB NEU% EOS% MCV Retic% PLT NEU# EOS# MCH MPV MON% BASO% MCHC **PDW** MON# BASO# RDW-CV PCT LYM% RBC **RDW-SD** 

#### **User Interface**

- Easy to use, menu driven user interface
- Screen Type LED backlit, colour graphics LCD

#### **Graphic Parameters**

- Five 2D scattergrams (including 1 for Baso, 1 for Retics)
- Three histograms (including RBC, PLT histograms)