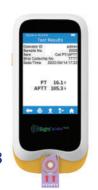

### Insight "qLabs" PLUS Analyser

The InSight qLabs Plus Veterinary Coagulation Analyser is calibrated and validated specifically for use in cats and dogs, and allows veterinary practices to carry out point of care coagulation testing in-practice.

**COAGULATION SCREEN** ONE DROP WHOLE BLOOD. **NOW WITH FIBRINGGEN TEST** 

Scan QR Code for more product information and resources

**Easily Connect to** eStation to Charge and Print