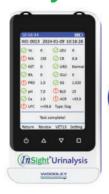

## InSight Urinalysis

InSight Urinalysis is an easy to use, handheld Veterinary Urine Analyser that provides fast, accurate results and can test up to 13 parameters on one test strip.

#### **Parameters**

- Leucocvtes
- Ketone
- Urobilinogen
- Bilirubin
- Glucose
- Protein
- Specific Gravity

13 PARAMETERS ON • Blood Ascorbic Acid Microalbumin **UPC RATIO ON EACH TEST** Calcium