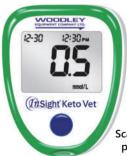

# Insight Keto Vet Veterinary Ketone Meter

InSight Keto Vet provides accurate, quantitative BHB results, the gold standard, for the early detection of subclinical ketosis in dairy cattle and diabetic ketoacidosis in companion animals.

pH

With Urine Protein/Creatinine Ratio

& Microalbumin/Creatinine Ratio

Creatinine

ACCURATE, QUANTITATIVE BLOOD KETONE RESULTS

Scan QR Code for more product information and resources