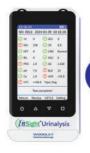

## InSight Urinalysis

InSight Urinalysis is an easy to use, handheld Veterinary Urine Analyser that provides fast, accurate results and can test up to 13 parameters on one test strip.

#### **Parameters**

- Leucocvtes
- Ketone
- Urobilinogen
- Bilirubin
- Glucose
- Protein
- Specific Gravity

13 PARAMETERS ON • Blood Ascorbic Acid Microalbumin **UPC RATIO ON EACH TEST** Calcium

### **Handheld Veterinary Urine Analyser & Test Strips**

Scan QR Code for more product information and resources