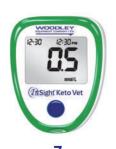

# Insight Keto Vet Veterinary Ketone Meter

InSight Keto Vet provides accurate, quantitative BHB results, the gold standard, for the early detection of subclinical ketosis in dairy cattle and diabetic ketoacidosis in companion animals.

pH

With Urine Protein/Creatinine Ratio

& Microalbumin/Creatinine Ratio

Creatinine

ACCURATE, QUANTITATIVE BLOOD KETONE RESULTS

Scan QR Code for more product information and resources